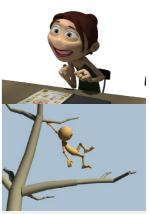

# Shot 13 - Cocktail Lady

Animation Mentor Class 4/5 featured in 'Animation Mentor Showcase' 2010 all animation keyframed by me Bishop rig provided by Animation Mentor